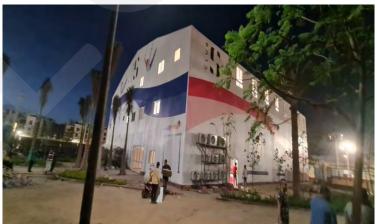

### PROEJCT INFORMATION

The GYMNASTIC hall landed area or almost 1100 square meter and consist of steel building with 3 floors and covered from outside with PVC printed fabric and finished from inside with interior design and finishing scheme suits the purpose of the project and matching the club demands.

#### Stages of Construction Work Activities on Site