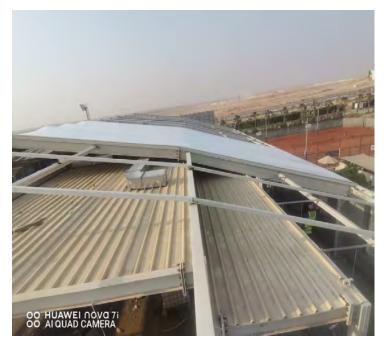

#### The contracting work activities contains:

- Steel structural skeleton.
- PVC Fabric for roof and sides.
- Concrete foundations and pedestals.
- Concrete retaining walls.
- Concrete slab on grids with helicopter finish.
- Vinyl, Marble and Ceramic flooring.
- False ceiling gypsum board and tiles.
- Block work and gypsum board partitions.
- Wooden Doors, Metal Lockers and S.S Handrails.
- Aluminum doors, windows and curtain walls.
- HPL and Tempered Glass Frameless partitions.
- Central HVAC / AC systems.
- Firefighting and Fire alarm systems.
- Lighting Fixtures, Triple play and Low current systems.
- Pluming and Sanitary Fixtures.

#### Stages of Construction Work Activities on Site