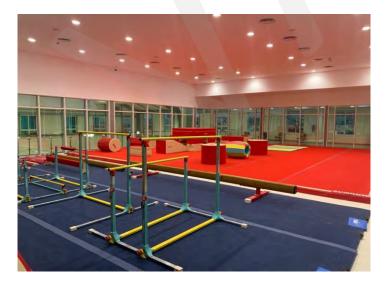

The ground floor consist of reception, wet areas and lockers rooms with approximate area of 220 SQM, then the gymnastic hall for training with approximate area of 900 SQM separate into two zones, one for the rhythmic floor zone with area of 450 SQM and height of 15 meter, and equipment & training zone with area of 450 SQM and height of 8 meter.

#### The contracting work activities contains:

- Steel structural skeleton.
- PVC Fabric for roof and sides.
- Concrete foundations and pedestals.
- Concrete retaining walls.
- Concrete slab on grids with helicopter finish.
- Vinyl, Marble and Ceramic flooring.
- False ceiling gypsum board and tiles.
- Block work and gypsum board partitions.
- Wooden Doors, Metal Lockers and S.S Handrails.
- Aluminum doors, windows and curtain walls.
- HPL and Tempered Glass Frameless partitions.
- Central HVAC / AC systems.
- Firefighting and Fire alarm systems.
- Lighting Fixtures, Triple play and Low current systems.
- Pluming and Sanitary Fixtures.