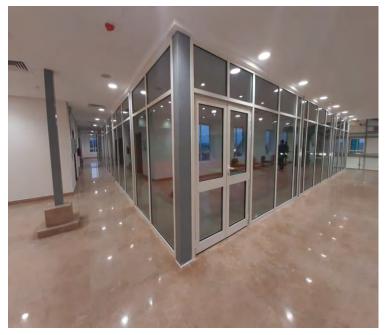

The mezzanine floor consist of trainers and management offices with its wet areas and waiting area with area of 225 SQM.

The upper floor consist of artistic floor zone with area of 260 SQM and height of 6 meter with its wet arras and lockers rooms along with waiting areas.

# **REAL PHOTOS FROM THE PROJECT**

PROJECT RUNNING WORK PICTURES

#### Stages of Construction Work Activities on Site