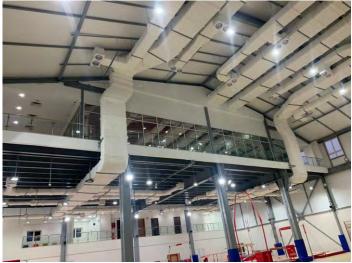

### PROEJCT INFORMATION

The GYMNASTIC hall landed area or almost 1100 square meter and consist of steel building with 3 floors and covered from outside with PVC printed fabric and finished from inside with interior design and finishing scheme suits the purpose of the project and matching the club demands.

#### The contracting work activities contains:

- Steel structural skeleton.
- PVC Fabric for roof and sides.
- Concrete foundations and pedestals.
- Concrete retaining walls.
- Concrete slab on grids with helicopter finish.
- Vinyl, Marble and Ceramic flooring.
- False ceiling gypsum board and tiles.
- Block work and gypsum board partitions.
- Wooden Doors, Metal Lockers and S.S Handrails.
- Aluminum doors, windows and curtain walls.
- HPL and Tempered Glass Frameless partitions.
- Central HVAC / AC systems.
- Firefighting and Fire alarm systems.
- Lighting Fixtures, Triple play and Low current systems.
- Pluming and Sanitary Fixtures.