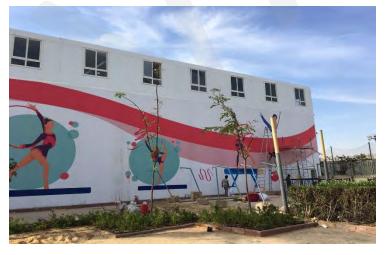

### PROEJCT INFORMATION

The GYMNASTIC hall landed area or almost 1100 square meter and consist of steel building with 3 floors and covered from outside with PVC printed fabric and finished from inside with interior design and finishing scheme suits the purpose of the project and matching the club demands.

#### Stages of Construction Work Activities on Site