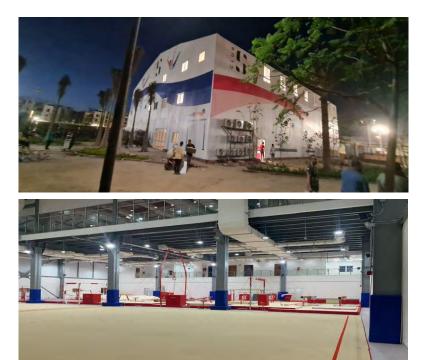

### PROEJCT INFORMATION

The GYMNASTIC hall landed area or almost 1100 square meter and consist of steel building with 3 floors and covered from outside with PVC printed fabric and finished from inside with interior design and finishing scheme suits the purpose of the project and matching the club demands.

#### Site Land Location Before Starting The Work

-1200)

6620

Engineering and Design Work

Project

WT

Clubhouse

#### Stages of Construction Work Activities on Site