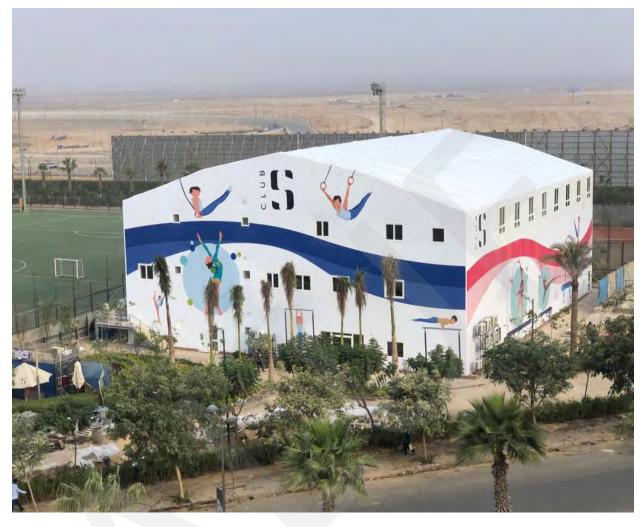

# **GYMNASTIC HALL PROJECT**

### CLUB S AT SODIC WESTOWN COMPOUND

| Client / Employer  | : SODIC WEST Compound                          |
|--------------------|------------------------------------------------|
| Project Designer   | : HORIZON Consulting Engineering – Dr. M Helmy |
| Project Consultant | : ACE Consultant – Moharram Bahkoum            |
| Main Contractor    | : Daghash Company                              |
| Sub-Contractor     | : Value Company                                |
| MEP Sub-Contractor | : ADLER Company                                |
| Equipment Supplier | : GYMNOVA Company                              |

#### INTRODUCTION

VALUE proudly announce our latest finished general contracting project in SODIC WESTOWN compound at the 6<sup>th</sup> of October – El Sheikh Zayed Area for SODIC COMPANY which is one of biggest Real Estate Developer in the Egyptian market and one of our valued clients, to CLUB S one of the strong sporting clubs in Egypt.

### PROEJCT INFORMATION

The GYMNASTIC hall landed area or almost 1100 square meter and consist of steel building with 3 floors and covered from outside with PVC printed fabric and finished from inside with interior design and finishing scheme suits the purpose of the project and matching the club demands.