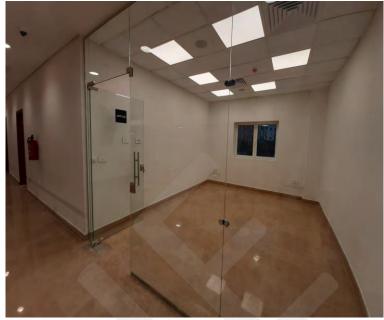

The mezzanine floor consist of trainers and management offices with its wet areas and waiting area with area of 225 SQM.

The upper floor consist of artistic floor zone with area of 260 SQM and height of 6 meter with its wet arras and lockers rooms along with waiting areas.

# **REAL PHOTOS FROM THE PROJECT**

PROJECT RUNNING WORK PICTURES

#### Stages of Construction Work Activities on Site