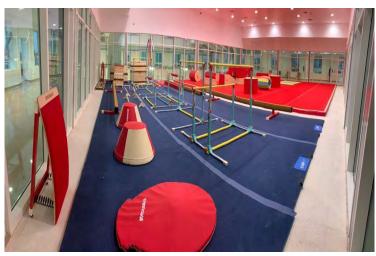

The ground floor consist of reception, wet areas and lockers rooms with approximate area of 220 SQM, then the gymnastic hall for training with approximate area of 900 SQM separate into two zones, one for the rhythmic floor zone with area of 450 SQM and height of 15 meter, and equipment & training zone with area of 450 SQM and height of 8 meter.

# **REAL PHOTOS FROM THE PROJECT**

PROJECT RUNNING WORK PICTURES

#### Stages of Construction Work Activities on Site