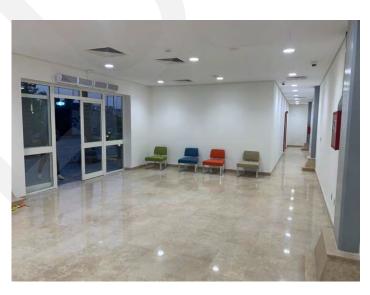

The ground floor consist of reception, wet areas and lockers rooms with approximate area of 220 SQM, then the gymnastic hall for training with approximate area of 900 SQM separate into two zones, one for the rhythmic floor zone with area of 450 SQM and height of 15 meter, and equipment & training zone with area of 450 SQM and height of 8 meter.

The mezzanine floor consist of trainers and management offices with its wet areas and waiting area with area of 225 SQM.

The upper floor consist of artistic floor zone with area of 260 SQM and height of 6 meter with its wet arras and lockers rooms along with waiting areas.