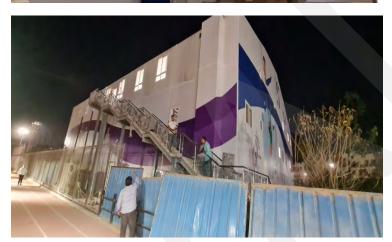

### PROEJCT INFORMATION

The GYMNASTIC hall landed area or almost 1100 square meter and consist of steel building with 3 floors and covered from outside with PVC printed fabric and finished from inside with interior design and finishing scheme suits the purpose of the project and matching the club demands.

#### Stages of Construction Work Activities on Site