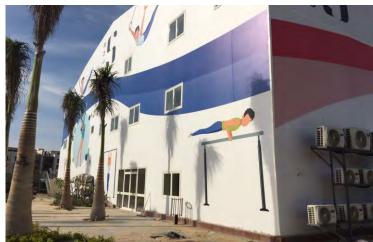

### PROEJCT INFORMATION

The GYMNASTIC hall landed area or almost 1100 square meter and consist of steel building with 3 floors and covered from outside with PVC printed fabric and finished from inside with interior design and finishing scheme suits the purpose of the project and matching the club demands.

The ground floor consist of reception, wet areas and lockers rooms with approximate area of 220 SQM, then the gymnastic hall for training with approximate area of 900 SQM separate into two zones, one for the rhythmic floor zone with area of 450 SQM and height of 15 meter, and equipment & training zone with area of 450 SQM and height of 8 meter.

# **REAL PHOTOS FROM THE PROJECT**

PROJECT RUNNING WORK PICTURES