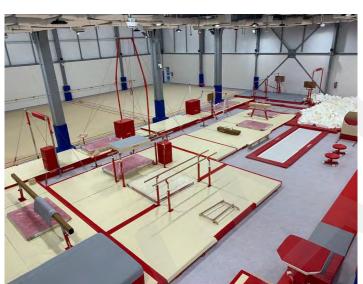

### PROEJCT INFORMATION

The GYMNASTIC hall landed area or almost 1100 square meter and consist of steel building with 3 floors and covered from outside with PVC printed fabric and finished from inside with interior design and finishing scheme suits the purpose of the project and matching the club demands.

The ground floor consist of reception, wet areas and lockers rooms with approximate area of 220 SQM, then the gymnastic hall for training with approximate area of 900 SQM separate into two zones, one for the rhythmic floor zone with area of 450 SQM and height of 15 meter, and equipment & training zone with area of 450 SQM and height of 8 meter.

The mezzanine floor consist of trainers and management offices with its wet areas and waiting area with area of 225 SQM.

The upper floor consist of artistic floor zone with area of 260 SQM and height of 6 meter with its wet arras and lockers rooms along with waiting areas.