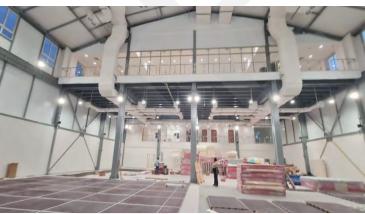

The ground floor consist of reception, wet areas and lockers rooms with approximate area of 220 SQM, then the gymnastic hall for training with approximate area of 900 SQM separate into two zones, one for the rhythmic floor zone with area of 450 SQM and height of 15 meter, and equipment & training zone with area of 450 SQM and height of 8 meter.

The mezzanine floor consist of trainers and management offices with its wet areas and waiting area with area of 225 SQM.

The upper floor consist of artistic floor zone with area of 260 SQM and height of 6 meter with its wet arras and lockers rooms along with waiting areas.

#### Stages of Construction Work Activities on Site