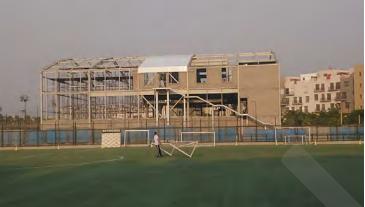

### PROEJCT INFORMATION

The GYMNASTIC hall landed area or almost 1100 square meter and consist of steel building with 3 floors and covered from outside with PVC printed fabric and finished from inside with interior design and finishing scheme suits the purpose of the project and matching the club demands.

#### Stages of Construction Work Activities on Site