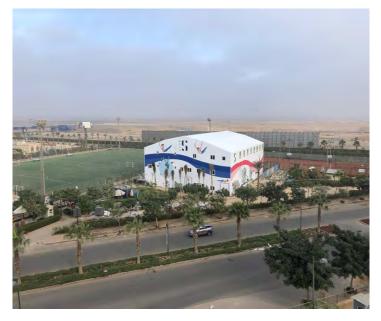

### PROEJCT INFORMATION

The GYMNASTIC hall landed area or almost 1100 square meter and consist of steel building with 3 floors and covered from outside with PVC printed fabric and finished from inside with interior design and finishing scheme suits the purpose of the project and matching the club demands.

# **REAL PHOTOS FROM THE PROJECT**

PROJECT RUNNING WORK PICTURES

#### Site Land Location Before Starting The Work

-1200)

6620

Engineering and Design Work

Project

WT

Clubhouse